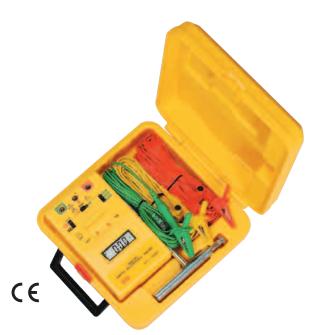

## **DIGITAL EARTH RESISTANCE TESTER**

ST-1520

#### SPECIFICATIONS

| Measurement Ranges             | Earth Resistance $0-20\Omega/0-200\Omega/0-200\Omega$<br>Earth Voltage $0-200V$ AC (40-500Hz)                                                                                                                     |
|--------------------------------|-------------------------------------------------------------------------------------------------------------------------------------------------------------------------------------------------------------------|
| Accuracy                       | Earth Resistance $\begin{array}{c} \pm \ (2\% \ \text{rdg+2dgt}) \ \text{or} \ \pm 0.1\Omega. \\ \text{which is greater.} \end{array}$ Earth Voltage $\begin{array}{c} \pm \ (1\% \ \text{rdg+2dgt}) \end{array}$ |
| Earth Resistance<br>Resolution | $0-20\Omega(0.01\Omega)$<br>$0-200\Omega(0.1\Omega)$<br>$0-2000\Omega(1\Omega)$                                                                                                                                   |
| Measurement System             | Earth resistance by constant current inverter 820Hz approx. 2mA.                                                                                                                                                  |
| Low Battery Indication         | "B" symbol appears on the display                                                                                                                                                                                 |
| Data Hold Indication           | "DH" symbol appears on the display                                                                                                                                                                                |
| Over Range Indication          | "1" (MSD)                                                                                                                                                                                                         |
| Open Circuit Indication        | LED will be unlit                                                                                                                                                                                                 |
| Display LCD                    | 3½ digit(2000 counts)                                                                                                                                                                                             |
| Power Source                   | 1.5V(SUM-3)×6. Type AA.                                                                                                                                                                                           |
| Dimensions                     | 163(L)×100(W)×50(D)mm                                                                                                                                                                                             |
| Weight                         | 480g approx.(battery included)                                                                                                                                                                                    |
| Accessories                    | Test leads (AL-36: red-15m yellow-<br>10m green-5m)<br>Auxiliary earth bars.<br>Heavy-duty case<br>Instruction manual<br>Batteries                                                                                |