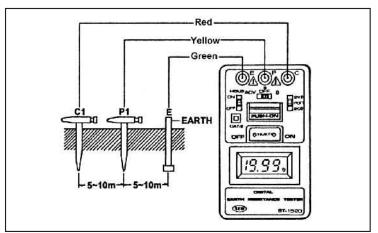

se<br>Instruction manual<br>Batteries                                                                                |

#### **FEATURES**

- Capable of measuring earth voltage (Vac).
- 2mA measuring current permits the testing of earth resistance without tripping earth leakage current circuit breakers in the circuit.
- Auto power off function. The timer operates
  automatically about three to five minutes after pressing
  the "PUSH BUTTON SWITCH" and "TIMER ON
  BUTTON" are pressed together. This will keep the test
  "ON" for about three to five minutes. Then auto power off.
- Battery operated.
- Data hold function.
- Small and light weight.
- IEC 1010 CAT III 200V
- Calibration performed with supplied test leads.

### **Earth Voltage Measurement**



### **Earth Resistance Measurement**



#### STANDARD ELECTRIC WORKS CO., LTD.

NO.106, SU WEI ROAD, PAN CHIAO, TAIPEI HSIEN, TAIWAN, R.O.C. TEL: 886-2-22563125 FAX: 886-2-22556352 886-2-82573518 http://www.sew.com.tw e-mail: sales@sew.com.tw e-mail: sew@ms10.hinet.net