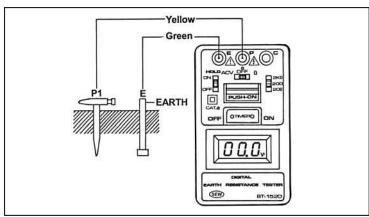

r>Auxiliary earth bars.<br>Heavy-duty case<br>Instruction manual<br>Batteries                                                                                |

#### **FEATURES**

- Capable of measuring earth voltage (Vac).
- 2mA measuring current permits the testing of earth resistance without tripping earth leakage current circuit breakers in the circuit.
- Auto power off function. The timer operates
  automatically about three to five minutes after pressing
  the "PUSH BUTTON SWITCH" and "TIMER ON
  BUTTON" are pressed together. This will keep the test
  "ON" for about three to five minutes. Then auto power off.
- Battery operated.
- Data hold function.
- Small and light weight.
- IEC 1010 CAT III 200V
- Calibration performed with supplied test leads.

### **Earth Voltage Measurement**



### **Earth Resistance Measurement**



#### STANDARD ELECTRIC WORKS CO., LTD.

NO.106, SU WEI ROAD, PAN CHIAO, TAIPEI HSIEN, TAIWAN, R.O.C. TEL: 886-2-22563125 FAX: 886-2-22556352 886-2-82573518 http://www.sew.com.tw e-mail: sales@sew.com.tw e-mail: sew@ms10.hinet.net