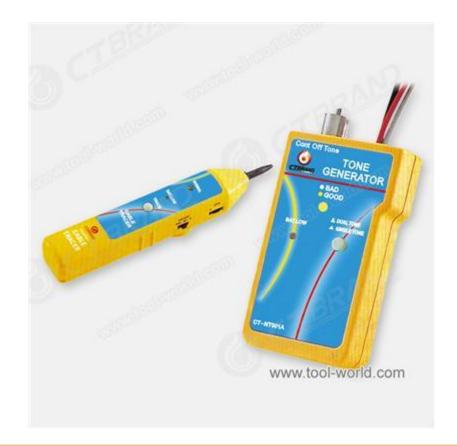

## **Details**

Audio transmitter and detector group is used for network installation, the real tools of detection.

Audio transmitter capable of firing single-frequency signals or complex frequency signal, and have a two-line test chuck and 4P test connector.

Using single-frequency detector, when the line bundles to bar hidden in the walls or some of the obstacles buried when the audio signal sent by the host is also very easy detector to detect, the tester can measure the line continuity, identification of line faults, line polarity, network (Cat5 and Coax) and a standard telephone line voltage. Through the detector LED indicator display and the audio heard by the speaker to determine the way of the line and the specific location.

Audio detector characteristics: Sound or illumination and vocal-light indicating for choice Volume adjusts Low voltage warning

Audio host characteristics: Choose switch of multiple frequency signal and single signal. Syllogistic remote switch applies for control operation mode. Three color pilot light, display circuit polarity, Continuity and testing voltage. Red and black test cartridge, standard four-wire plug; Fine moulding, expedient operation.