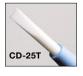

| MODEL  | Tip Type | Length | Weight |
|--------|----------|--------|--------|
| CD-15  | CD-15T   | 115mm  | 5g     |
| CD-20  | CD-20T   | 115mm  | 5g     |
| CD-25  | CD-25T   | 115mm  | 5g     |
| CD-100 | CD-100T  | 115mm  | 5g     |

## ■Replacement Tips

CD-15T(1.3×0.4mm)

CD-20T(1.8×0.4mm)

CD-25T(2.6×0.4mm)

( CD-100T(No.0+)