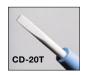

| MODEL  | Tip Type | Length | Weight |
|--------|----------|--------|--------|
| CD-15  | CD-15T   | 115mm  | 5g     |
| CD-20  | CD-20T   | 115mm  | 5g     |
| CD-25  | CD-25T   | 115mm  | 5g     |
| CD-100 | CD-100T  | 115mm  | 5g     |

## ■Replacement Tips

CD-15T(1.3×0.4mm)

CD-20T(1.8×0.4mm)

CD-25T(2.6×0.4mm)

( CD-100T(No.0+)