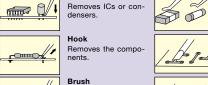

### **EXAMPLES OF USING SOLDER ASSIST TOOLS**

Removes solder

waste and cleans. Fork Shaft

Lever

Chip Holder Holds chips and micro components for soldering work.

Knife Cuts unnecessary circuits on the PCB.

Scraper Strips lead wire and removes corrosion.

Reamer Opens holes blocked with solder or enlarges

Needle Removes flat ICs.

Modifies lead wire by

bending in required

| MODEL | Item          | Length | Weight |
|-------|---------------|--------|--------|
| SA-10 | SOLDER ASSIST | 180mm  | 60a    |