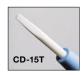

| MODEL  | Tip Type | Length | Weight |
|--------|----------|--------|--------|
| CD-15  | CD-15T   | 115mm  | 5g     |
| CD-20  | CD-20T   | 115mm  | 5g     |
| CD-25  | CD-25T   | 115mm  | 5g     |
| CD-100 | CD-100T  | 115mm  | 5g     |

## ■Replacement Tips

CD-15T(1.3×0.4mm)

CD-20T(1.8×0.4mm)

CD-25T(2.6×0.4mm)

( CD-100T(No.0+)