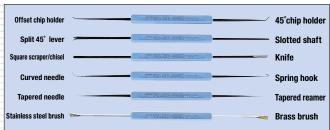

# **SA-10**

•Extremely convenient set of 6 tools for assembling and repairing PCBs. Can be used for a wide variety of applications from hobby to industrial. NOTE: Not available individually.

### **EXAMPLES OF USING SOLDER ASSIST TOOLS**

Removes solder

waste and cleans. Fork Shaft

Lever

Chip Holder Holds chips and micro components for soldering work.

Knife Cuts unnecessary circuits on the PCB.

Scraper Strips lead wire and removes corrosion.

Reamer Opens holes blocked with solder or enlarges

Needle Removes flat ICs.

Modifies lead wire by

bending in required

| MODEL | Item          | Length | Weight |
|-------|---------------|--------|--------|
| SA-10 | SOLDER ASSIST | 180mm  | 60a    |