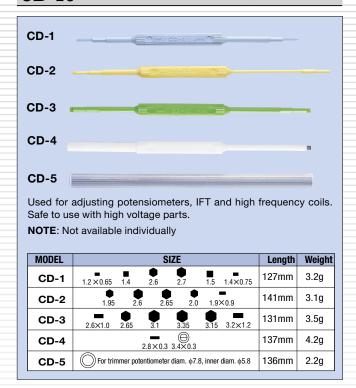

### **CORE ADJUSTMENT CORE ADJUSTMENT TOOLS CD-10**

| MODEL | Item                                        |  |
|-------|---------------------------------------------|--|
| CD-10 | D-10 Core Alignment Tools (5 tools per set) |  |

| MODEL  | Tip Type | Length | Weight |
|--------|----------|--------|--------|
| CD-15  | CD-15T   | 115mm  | 5g     |
| CD-20  | CD-20T   | 115mm  | 5g     |
| CD-25  | CD-25T   | 115mm  | 5g     |
| CD-100 | CD-100T  | 115mm  | 5g     |