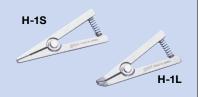

# $oldsymbol{H}_{Series}$

 Protects components from excessive heat from the soldering iron. The L shape clip is perfect for reaching into narrow spaces.●H-2SL is a set including both clips, H-1S and H-1L.

| MODEL | Item       | Length | Weight |
|-------|------------|--------|--------|
| H-1S  | HEAT CLIPS | 70mm   | 4.5g   |
| H-1L  |            | 68mm   | 4.5g   |
| H-2SL |            | _      | _      |