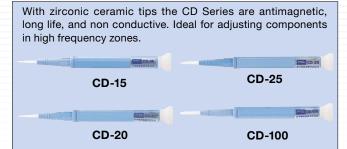

| MODEL  | Tip Type | Length | Weight |
|--------|----------|--------|--------|
| CD-15  | CD-15T   | 115mm  | 5g     |
| CD-20  | CD-20T   | 115mm  | 5g     |
| CD-25  | CD-25T   | 115mm  | 5g     |
| CD-100 | CD-100T  | 115mm  | 5g     |